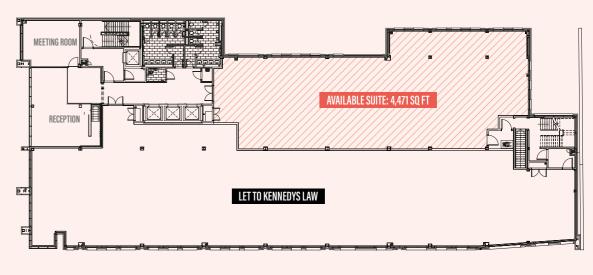

Only one first floor suite remains available providing 4,471 sq ft.

THE DOUBLE HEIGHT, FULLY GLAZED RECEPTION

**VRF AIR CONDITIONING** SYSTEM

LED LIGHTING WITH ENERGY **EFFICIENT PIR DETECTION** 

THRIVING 'BUSINESS QUARTER' LOCATION