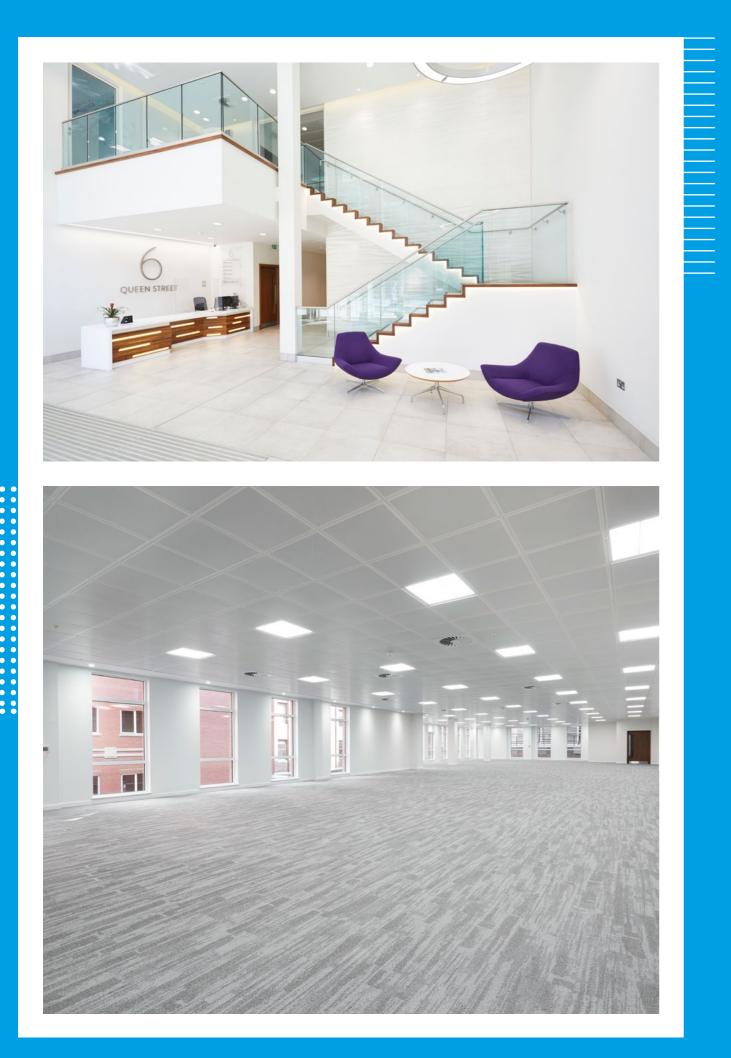

6 QS OFFERS 4,471 SQFT OF BRIGHT, MODERN GRADE 'A' OFFICE SPACE WITH AN ABUNDANCE OF FLOOR TO CEILING WINDOWS PROVIDING EXCELLENT NATURAL DAYLIGHT.

FIRST FLOOR

Private roof terrace available