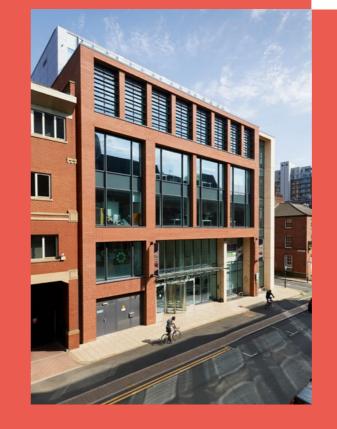

6 Queen Street is a 71,000 sq ft new Grade A office building with an exceptional specification. It has already attracted Burberry who occupy 46,000 sq ft, Murray Harcourt accountants and Kennedys Law.

#### LOCATION

Situated in the heart of the CBD, this thriving business location has many professional/corporate occupiers in the immediate vicinity including those very close by at Wellington Place. A plethora of amenities are to hand which include Cafe Nero, Sociable Folk, Good Luck Club, Veeno, M&S Simply Food, and Sainsbury's.