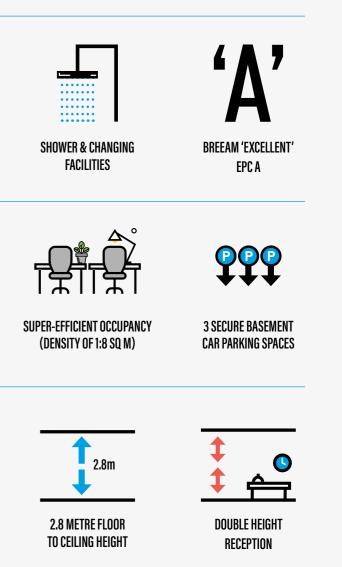

### SPECIFICATION

The building has been designed and built to meet the requirements of the discerning occupier with particular emphasis on sustainability and building efficiency coupled with a Grade A specification which includes the following:

**82 CYCLE BAYS** 

FULL ACCESS **RAISED FLOOR** 

METAL TILED SUSPENDED CEILING