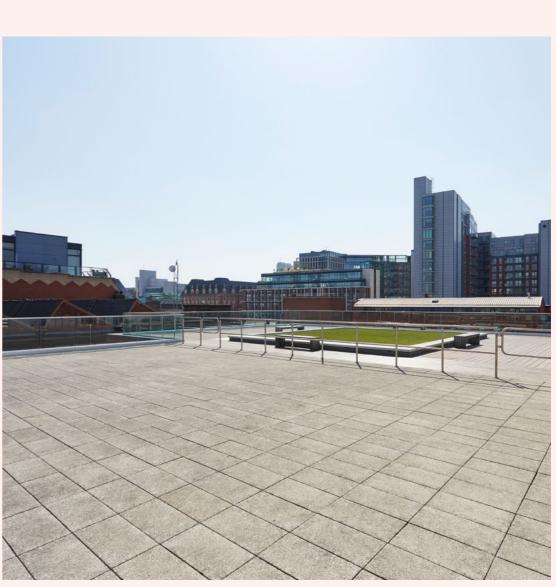

6 QS OFFERS 4,471 SQFT OF BRIGHT, MODERN GRADE 'A' OFFICE SPACE WITH AN ABUNDANCE OF FLOOR TO CEILING WINDOWS PROVIDING EXCELLENT NATURAL DAYLIGHT.

FIRST FLOOR

Private roof terrace available

Only one first floor suite remains available providing 4,471 sq ft.

THE DOUBLE HEIGHT, FULLY GLAZED RECEPTION

**VRF AIR CONDITIONING** SYSTEM

LED LIGHTING WITH ENERGY **EFFICIENT PIR DETECTION** 

THRIVING 'BUSINESS QUARTER' LOCATION