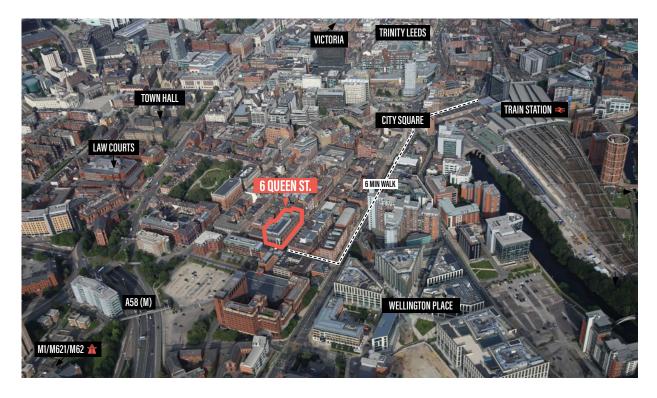

#### LOCATION

Situated in the heart of the CBD, this thriving business location has many professional/corporate occupiers in the immediate vicinity including those very close by at Wellington Place. A plethora of amenities are to hand which include Cafe Nero, Sociable Folk, Good Luck Club, Veeno, M&S Simply Food, and Sainsbury's.

The building is well connected for public transport links with Leeds train station being only a few minutes walk and the A58 M inner road within in easy reach.

MISREPRESENTATION ACT: Sanderson Weatherall & JLL for themselves and for the vendors or lessors of this property, whose agents they are, give notice that: a) all particulars are set out as a general outline only for the guidance of intending purchasers or lessees, and do not comprise part of an offer or contract: b) all descriptions, dimensions, references to condition and necessary permissions for use and occupation and other details are given in good faith and are believed to be correct but any intending purchasers or tenants should not rely on them as statements or representations of fact but must satisfy themselves by inspection or otherwise as to the correctness of each of them. c) no person in the employment of Sanderson Weatherall & JLL has any authority to make any representation or warranty whatsoever in relation to this property.